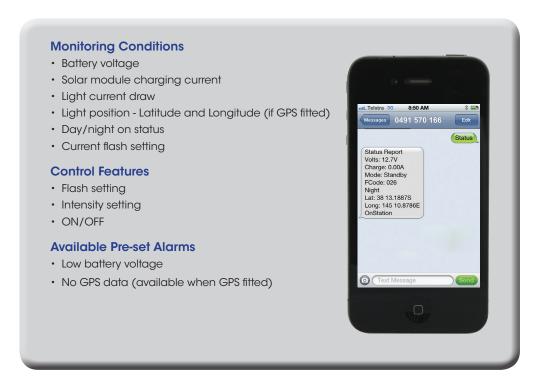

## **Features**

- Monitor light status using any cell-phone or Avlite's secure website user-portal login
- Reports pre-programmed alarm conditions to designated cell-phone numbers and email addresses
- Remote control of light settings
- · Light responds only to authorised users
- Internally integrated system available with a range of Avlite lights to maintain IP68 waterproof rating
- Access lantern diagnostics remotely - anytime, anywhere via SMS text message!
- Flexibility of user-setup
- Web server setup enables ease of access to lantern diagnostics and historical data via the web
- Trend analysis of historical data enables proactive maintenance scheduling
- Low cost monitoring

To access the light's diagnostics, the user simply sends the light an SMS text message command, and then receives an auto-reply SMS text message outlining the details. In addition, this information is accessible via a secure user-login portal area of the Avlite website and can also be set up to report to specified email addresses. Immediate information about your installation can be viewed in an easy-to-read PC interface. Historical data about each individual light over the period of its service life is also available from the website.