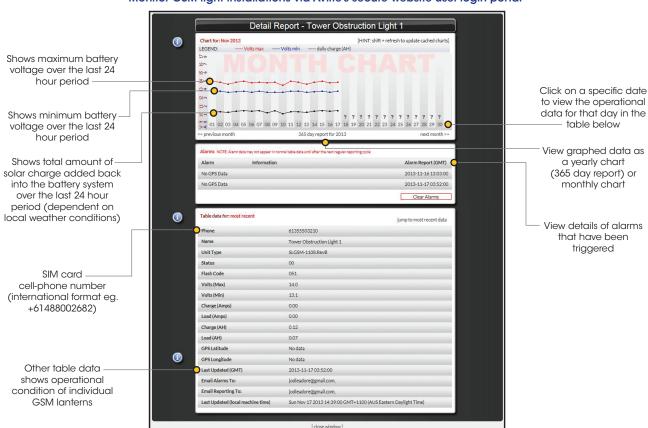

## Monitor GSM light installations via Avlite's secure website user-login portal

w: www.avlite.com e: info@avlite.com

**USA**