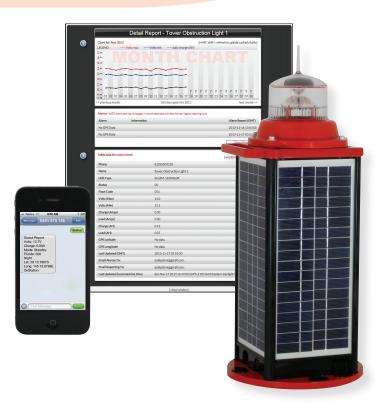

The GSM Monitoring System is a completely integrated module (housed internally within the light), designed to allow convenient monitoring of Avlite lights using a cell-phone, email and web access from remote locations. Each light is fitted with its own SIM card, which provides a designated cell-phone contact number for each individual light. Any network operator can be used providing they have GSM coverage.

To access the light's diagnostics, the user simply sends the light an SMS text message command, and then receives an auto-reply SMS text message outlining the details. In addition, this information is accessible via a secure user-login portal area of the Avlite website and can also be set up to report to specified email addresses. Immediate information about your installation can be viewed in an easy-to-read PC interface. Historical data about each individual light over the period of its service life is also available from the website.