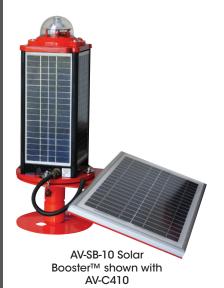

## Solar Booster™

The AV-SB Series Solar Booster™ can be connected to a selection Avlite lights to provide additional solar collection to charge the battery. The Solar Booster™ can be used in areas of reduced sunlight to help ensure optimum battery charge or where longer periods of high intensity mode is required.

The solar panel is connected to the light via the external charge port and the panel is mounted at an angle to maximise solar collection during daylight hours.

The Solar Booster™ will provide up to 0.5A of additional charge into the battery. In areas of high solar conditions, when fitted to the AV-425-RF, this may allow the fixture to operate in a high-intensity L-861 output setting for up to 11 hrs per night.