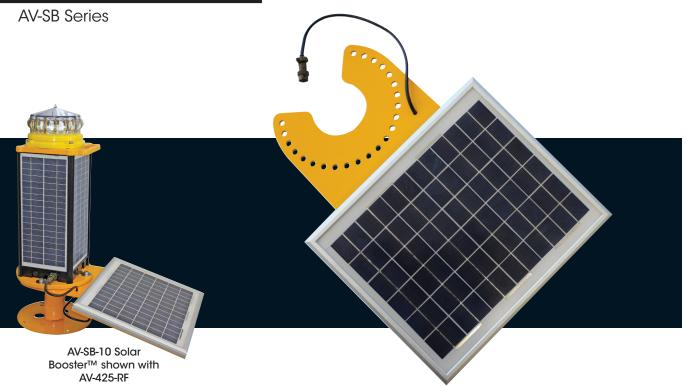

## Solar Booster™

The AV-SB Series Solar Booster™ can be connected to a selection Avlite lights to provide additional solar collection to charge the battery. The Solar Booster™ can be used in areas of reduced sunlight to help ensure optimum battery charge or where longer periods of high intensity mode is required.

The solar panel is connected to the light via the external charge port and the panel is mounted at an angle to maximise solar collection during daylight hours.

The Solar Booster™ will provide up to 0.5A of additional charge into the battery. In areas of high solar conditions, when fitted to the AV-425-RF, this may allow the fixture to operate in a high-intensity L-861 output setting for up to 11 hrs per night.