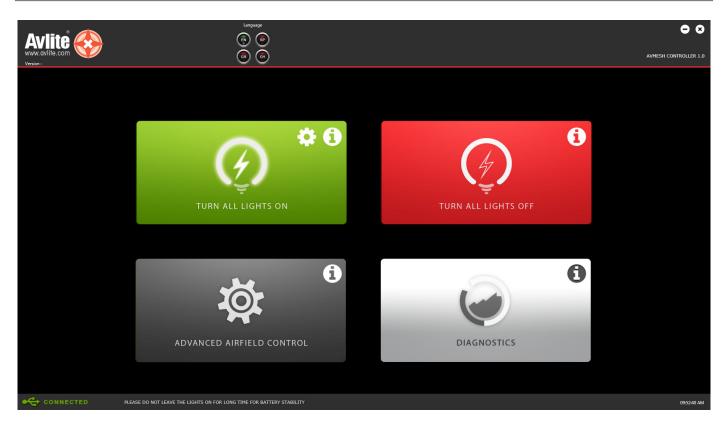

## Quick Reference Guide

The Main Dashboard consists of buttons which allows the user to easily do the following:

Click 
O
\*\*
to turn all lights ON

**t:** +61 (0)3 5977 6128

vww.avlite.cor

- Click (located on the **TURN ALL LIGHTS ON** button) to access and configure the default settings command when **TURN ALL LIGHTS ON** is selected
- to turn all lights OFF Click 4 Click to access and configure the advanced operation settings to command the Ö. system outside the default settings to access diagnostics Click to select between multiple languages including; Click СН English, Spanish, German or Chinese Click for more infomation about each button **Avlite Systems** w: www.avlite.com AUSTRALIA USA